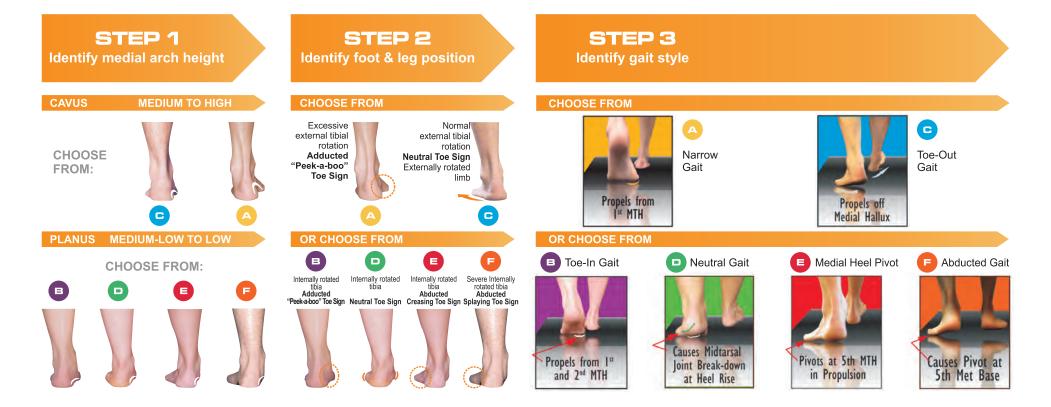

STEP 4 Check against callus pattern

# 4 Easy Steps to Choosing a Foot Type

You can download our Free NEW APP and use the Easy Foot Typing Tool Just scan the QR code with your smartphone or go to: http://m.magmito.com/121342/326578storet