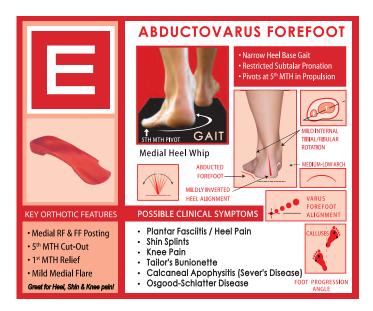

The Quadrastep Orthotic System" simplifies the 24 foot-type medical model into 6 subclassifications known as "Quads", groups of

four relatively similar foot types. The 6 Quads are lettered A through F, and are color coded for further clarification.

Unlike other off-the-shelf orthotic systems that offer only a "One-Shape-Fits-All" arch support, the Quadrastep Orthotic System" offers 6 Quad specific functional orthoses, each biomechanically tailored to that of a true custom prescription.