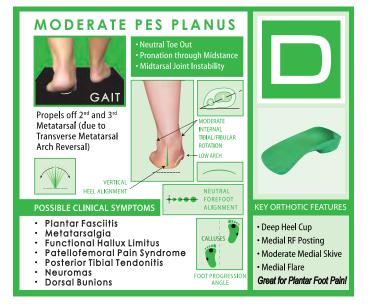

The Quadrastep Orthotic System" simplifies the 24 foot-type medical model into 6 subclassifications known as "Quads", groups of

four relatively similar foot types. The 6 Quads are lettered A through F, and are color coded for further clarification.

Unlike other off-the-shelf orthotic systems that offer only a "One-Shape-Fits-All" arch support, the Quadrastep Orthotic System" offers 6 Quad specific functional orthoses, each biomechanically tailored to that of a true custom prescription.