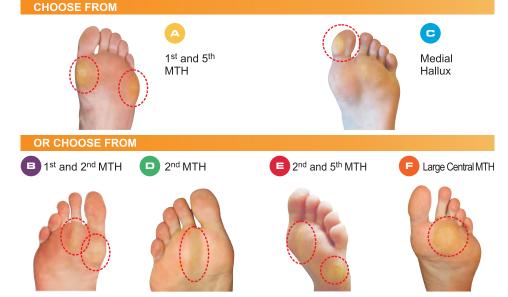

s its own very specific foot and gait characteristics.

Why Treat all feet the same?

An individual's foot type (quad type) can influence not only how they walk, but the conditions and pathologies that may afflict them throughout their lives. Unlike other pre-fabricated orthoses that have a "one-shape-fits-all" limitation, the QUADRASTEP SYSTEM" offers a more tailored solution for each foot type.



\*U.S. Patent No. 7,789,840

a produc NOLARO<sup>24</sup>

LEFT FEET SHOWN ABOVE

## THE QUADRASTEP SYSTEM®













\*U.S. Patent No. 7,789,840 877.792.4669

Why Treat All Feet The Same? info@nolaro.com · nolaro24.com GUADRASTEP SYSTEM® is a product of NOLARO<sup>24</sup>LLC the alternative to custom orthotics



STEP 4 Check against callus pattern

# 4 Easy Steps to Choosing a Foot Type





You can download our Free NEW APP and use the Easy Foot Typing Tool Just scan the QR code with your smartphone or go to: http://m.magmito.com/121342/326578storet

#### Nolaro24<sup>™</sup> : Bridging the Gap Between Custom and Non-Custom Orthotics

#### By Louis DeCaro, DPM

**Nolaro24**", **LLC**, founded by Roberta Nole and myself, have proudly supplied the QuadraStep Orthotic System and littleSTEPS line of pediatric foot orthoses and gait plates to the podiatry profession over the last 5 years. These devices provide today's podiatrist with an entire line of pre-fabricated functional foot orthoses to treat children and adults with an alternative to custom.

In today's practice, the "ideal" method of treating

patients via custom orthoses is often time and cost-prohibitive due to decl