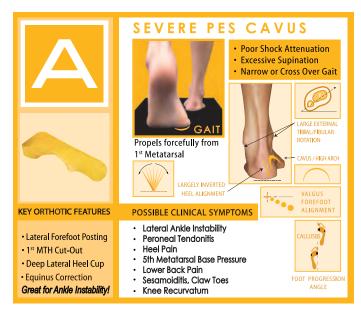

The Quadrastep Orthotic System" simplifies the 24 foot-type medical model into 6 subclassifications known as "Quads", groups of

four relatively similar foot types. The 6 Quads are lettered A through F, and are color coded for further clarification.

Unlike other off-the-shelf orthotic systems that offer only a "One-Shape-Fits-All" arch support, the Quadrastep Orthotic System" offers 6 Quad specific functional orthoses, each biomechanically tailored to that of a true custom prescription.