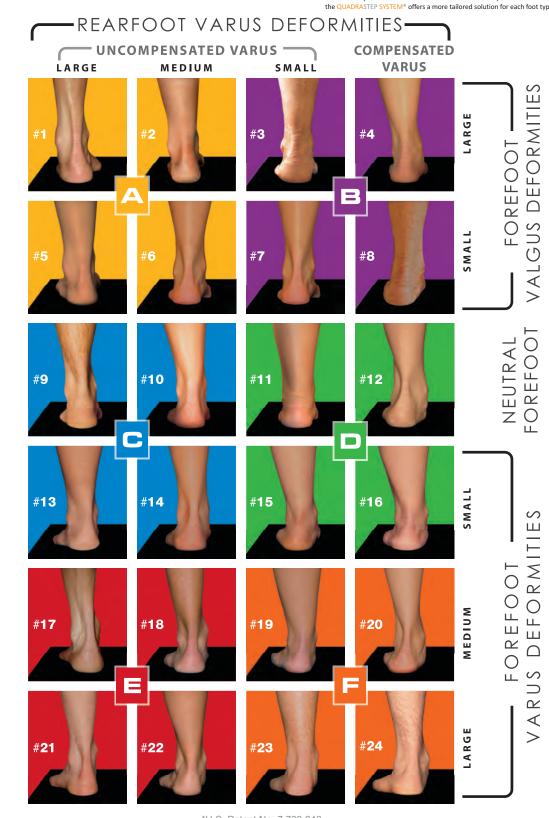

#### QUADRASTEP SYSTEM®

The QUADRASTEP SYSTEM® is based on a clinical algorithm<sup>\*</sup> identifying 24 unique foot types. These 24 foot types are subdivided into 6 groupings of 4, known as "QUADS". Each QUAD has its own very specific foot and gait characteristics.

Why Treat all feet the same?

An individual's foot type (quad type) can influence not only how they walk, but the conditions and pathologies that may afflict them throughout their lives. Unlike other pre-fabricated orthoses that have a "one-shape-fits-all" limitation, the QUADRASTEP SYSTEM" offers a more tailored solution for each foot type.

\*U.S. Patent No. 7,789,840

a produc NOLARO<sup>24</sup>

LEFT FEET SHOWN ABOVE