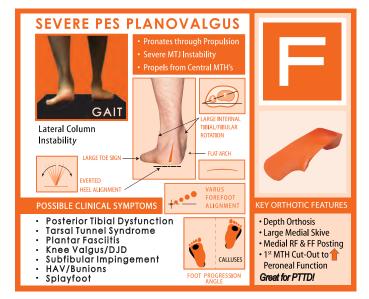

The Quadrastep Orthotic System" simplifies the 24 foot-type medical model into 6 subclassifications known as "Quads", groups of

four relatively similar foot types. The 6 Quads are lettered A through F, and are color coded for further clarification.

Unlike other off-the-shelf orthotic systems that offer only a "One-Shape-Fits-All" arch support, the Quadrastep Orthotic System" offers 6 Quad specific functional orthoses, each biomechanically tailored to that of a true custom prescription.