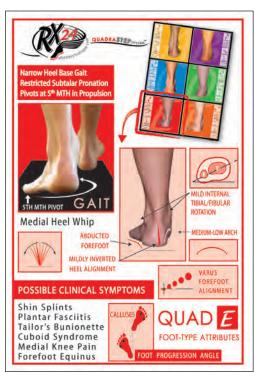

The Quadrastep Orthotic System" simplifies the 24 foot-type medical model into 6 subclassifications known as "Quads", groups of

four relatively similar foot types. The 6 Quads are lettered A through F, and are color coded for further clarification.

Unlike other off-the-shelf orthotic systems that offer only a "One-Shape-Fits-All" arch support, the Quadrastep Orthotic System" offers 6 Quad specific functional orthoses, each biomechanically tailored to that of a true custom prescription.