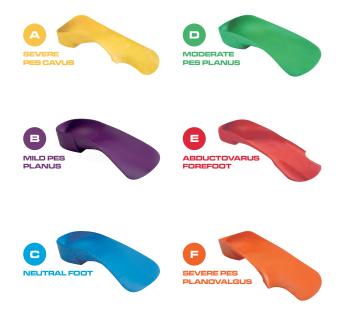

The Quadrastep Orthotic System" simplifies the 24 foot-type medical model into 6 subclassifications known as "Quads", groups of

four relatively similar foot types. The 6 Quads are lettered A through F, and are color coded for further clarification.

Unlike other off-the-shelf orthotic systems that offer only a "One-Shape-Fits-All" arch support, the Quadrastep Orthotic System" offers 6 Quad specific functional orthoses, each biomechanically tailored to that of a true custom prescription.