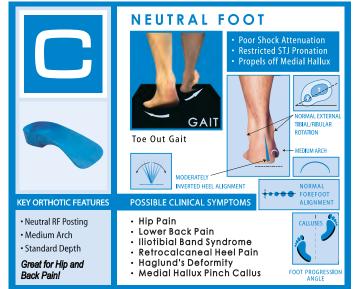

The Quadrastep Orthotic System" simplifies the 24 foot-type medical model into 6 subclassifications known as "Quads", groups of

four relatively similar foot types. The 6 Quads are lettered A through F, and are color coded for further clarification.

Unlike other off-the-shelf orthotic systems that offer only a "One-Shape-Fits-All" arch support, the Quadrastep Orthotic System" offers 6 Quad specific functional orthoses, each biomechanically tailored to that of a true custom prescription.