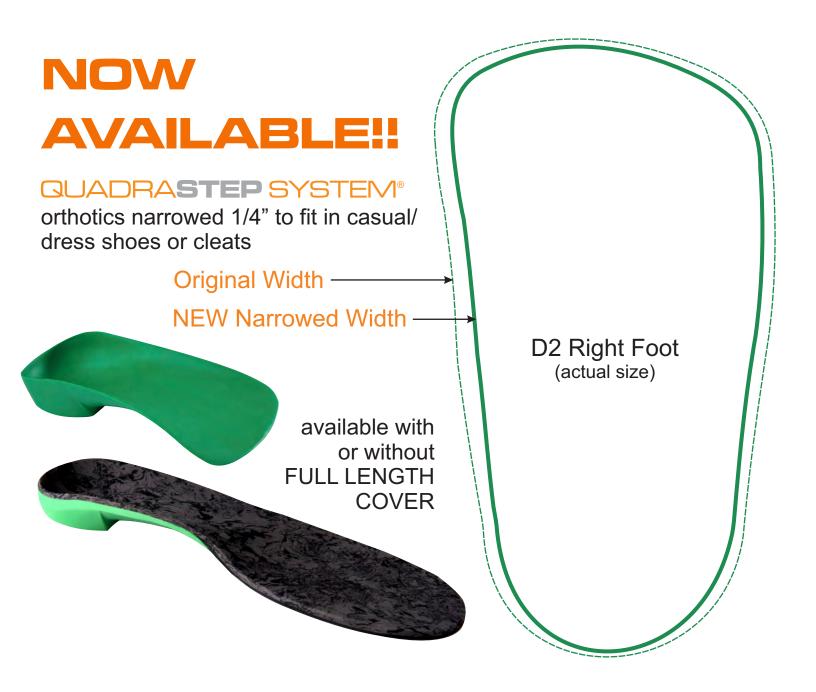

The original QuadraStep System was produced with 6 adult size ranges in one full width that provided complete biomechanical control. While very successful, we recognized that many practitioners wanted a lower volume device with similar biomechanical properties. As a result, we now offer a NARROW version of the

> QuadraStep Orthoses. The NAR-ROW versions offer the same exact posting prescription and materials as the original width, but with an overall decrease in width by a quarter inch, including a slightly less deep heel cup.

> This narrow version is designed to fit in more casual style shoes such as loafers, and also fits a narrower foot better. The NARROW version is a popular choice for patients in ordering "2nd pairs" for their more casual shoes. Their original pair provides complete mechanical control in their full fitting and athletic shoes and the 2nd NARROW pair gives them flexibility to wear "nicer" shoes with similar biomechanical control.