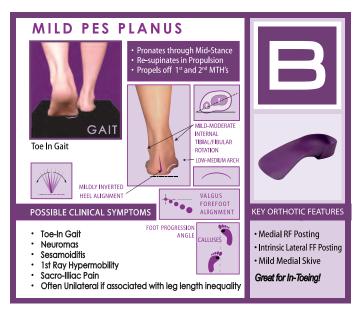

The Quadrastep Orthotic System" simplifies the 24 foot-type medical model into 6 subclassifications known as "Quads", groups of

four relatively similar foot types. The 6 Quads are lettered A through F, and are color coded for further clarification.

Unlike other off-the-shelf orthotic systems that offer only a "One-Shape-Fits-All" arch support, the Quadrastep Orthotic System" offers 6 Quad specific functional orthoses, each biomechanically tailored to that of a true custom prescription.